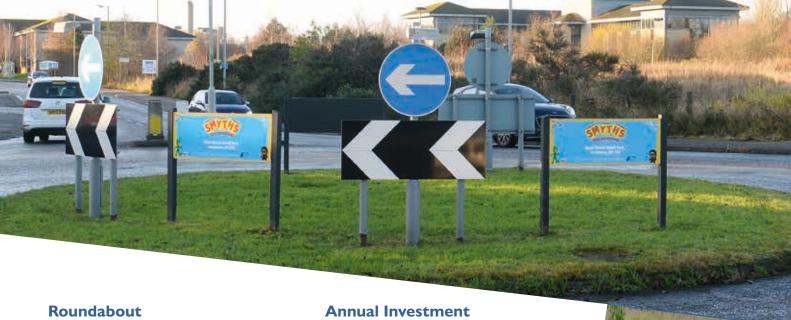

## Roundabout

Sponsorship Opportunities

Looking to raise awareness of

## **YOUR BUSINESS?**

Roundabout advertising is an effective way to promote your business as it is high profile and offers long term exposure. It creates a 'shop window' and an opportunity to build a brand, own a route and gain daily presence to a large audience.